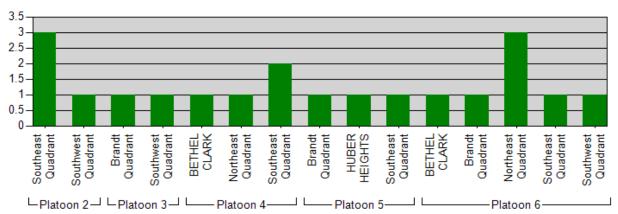

#### Incidents per Zone per Shift for Date Range

Start Date: 04/22/2023 | End Date: 05/05/2023

| SHIFT     | ZONE               | # INCIDENTS |
|-----------|--------------------|-------------|
| Platoon 2 | Southeast Quadrant | 3           |
|           | Southwest Quadrant | 1           |
| Platoon 3 | Brandt Quadrant    | 1           |
|           | Southwest Quadrant | 1           |
| Platoon 4 | BETHEL CLARK       | 1           |
|           | Northeast Quadrant | 1           |
|           | Southeast Quadrant | 2           |
| Platoon 5 | Brandt Quadrant    | 1           |
|           | HUBER HEIGHTS      | 1           |
|           | Southeast Quadrant | 1           |
| Platoon 6 | BETHEL CLARK       | 1           |
|           | Brandt Quadrant    | 1           |
|           | Northeast Quadrant | 3           |
|           | Southeast Quadrant | 1           |
|           | Southwest Quadrant | 1           |